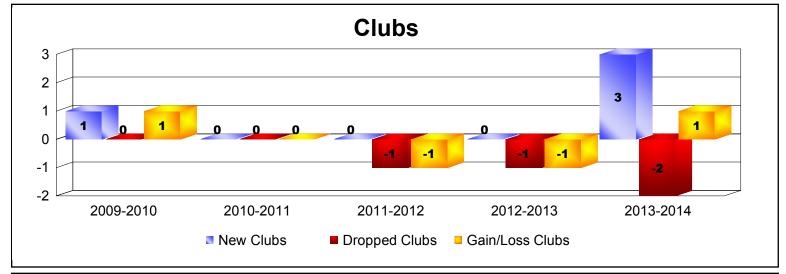

District J 2

As of June 2014 Cumulative

| Year      | New<br>Clubs | Dropped<br>Clubs | Gain/<br>Loss<br>Clubs | New<br>Members | Charter<br>Members | Reinstate<br>Members | Transfer<br>Members | Total<br>Member<br>Added | Total<br>Members<br>Dropped | Gain/<br>Loss<br>Members |
|-----------|--------------|------------------|------------------------|----------------|--------------------|----------------------|---------------------|--------------------------|-----------------------------|--------------------------|
| 2009-2010 | 1            | 0                | 1                      | 29             | 22                 | 2                    | 2                   | 55                       | -61                         | -6                       |
| 2010-2011 | 0            | 0                | 0                      | 62             | 0                  | 3                    | 0                   | 65                       | -72                         | -7                       |
| 2011-2012 | 0            | -1               | -1                     | 47             | 0                  | 1                    | 1                   | 49                       | -97                         | -48                      |
| 2012-2013 | 0            | -1               | -1                     | 63             | 0                  | 2                    | 1                   | 66                       | -32                         | 34                       |
| 2013-2014 | 3            | -2               | 1                      | 45             | 65                 | 2                    | 2                   | 114                      | -112                        | 2                        |
| Average   | 1            | -1               | 0                      | 49             | 17                 | 2                    | 1                   | 70                       | -75                         | -5                       |