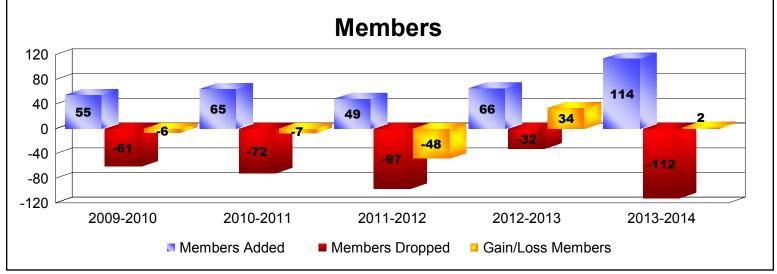

District J 2

As of June 2014 Cumulative

| Year      | New<br>Clubs | Dropped<br>Clubs | Gain/<br>Loss<br>Clubs | New<br>Members | Charter<br>Members | Reinstate<br>Members | Transfer<br>Members | Total<br>Member<br>Added | Total<br>Members<br>Dropped | Gain/<br>Loss<br>Members |
|-----------|--------------|------------------|------------------------|----------------|--------------------|----------------------|---------------------|--------------------------|-----------------------------|--------------------------|
| 2009-2010 | 1            | 0                | 1                      | 29             | 22                 | 2                    | 2                   | 55                       | -61                         | -6                       |
| 2010-2011 | 0            | 0                | 0                      | 62             | 0                  | 3                    | 0                   | 65                       | -72                         | -7                       |
| 2011-2012 | 0            | -1               | -1                     | 47             | 0                  | 1                    | 1                   | 49                       | -97                         | -48                      |
| 2012-2013 | 0            | -1               | -1                     | 63             | 0                  | 2                    | 1                   | 66                       | -32                         | 34                       |
| 2013-2014 | 3            | -2               | 1                      | 45             | 65                 | 2                    | 2                   | 114                      | -112                        | 2                        |
| Average   | 1            | -1               | 0                      | 49             | 17                 | 2                    | 1                   | 70                       | -75                         | -5                       |